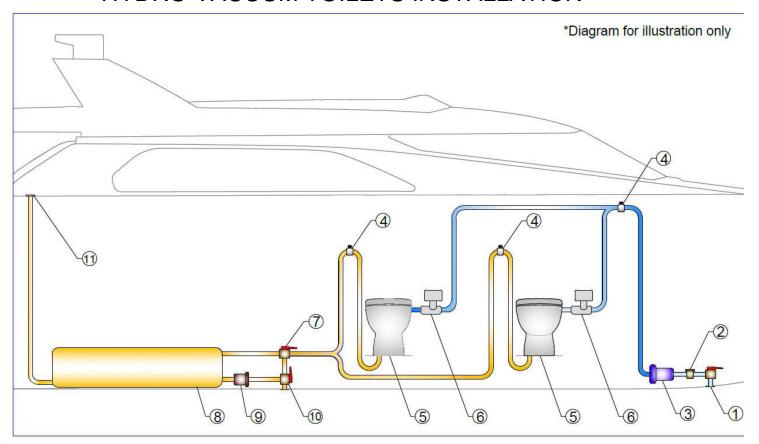

# **MULTIPLE SINGLE SYSTEM**

### HYDRO VACUUM TOILETS INSTALLATION

| 1 | RAW WATER INTAKE – ball valve seacock | 6  | SOLENOID                    |
|---|---------------------------------------|----|-----------------------------|
| 2 | RAW WATER STRAINER                    | 7  | Y SELECTION VALVE           |
| 3 | RAW WATER PUMP                        | 8  | HOLDING TANK                |
| 4 | VENTILATION VALVE – siphon break      | 9  | HOLDING TANK DISCHARGE PUMP |
| 5 | WACERATOR TOILET                      | 10 | BLACK WATER OUTLET - HULL   |
|   |                                       | 11 | BLACK WATER OUTLET - DECK   |