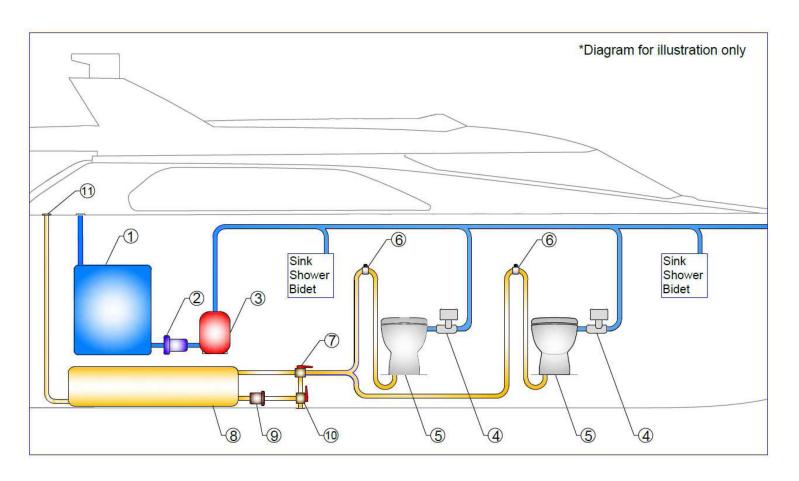

### **CENTRALIZED FRESH WATER SYSTEM**

#### HYDRO VACUUM TOILET INSTALLATION

| 1 | FRESH WATER TANK | 6  | VENTILATION VALVE           |
|---|------------------|----|-----------------------------|
| 2 | FRESH WATER PUMP | 7  | Y SELECTION VALVE           |
| 3 | ACCUMULATOR      | 8  | HOLDING TANK with sensor    |
| 4 | SOLENOID         | 9  | HOLDING TANK DISCHARGE PUMP |
| 5 | MACERATOR TOILET | 10 | BLACK WATER OUTLET - HULL   |
|   |                  | 11 | BLACK WATER OUTLET - DECK   |