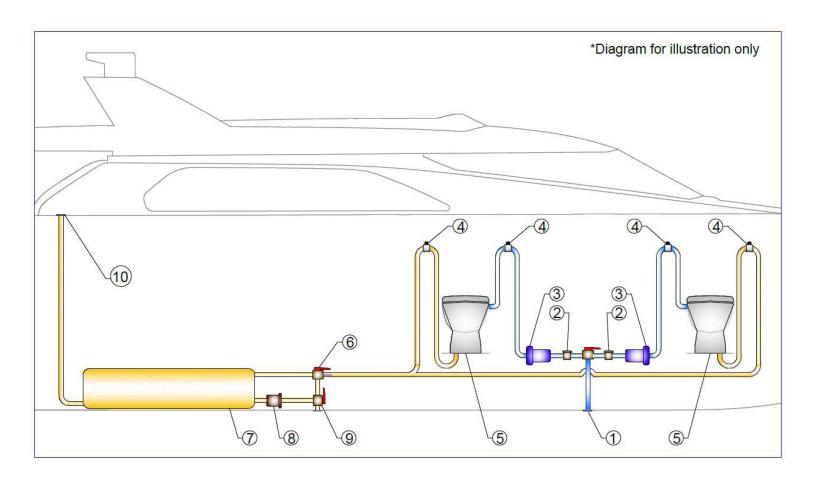

# **MULTIPLE SINGLE SYSTEM**

#### HYDRO VACUUM TOILET INSTALLATION

| 1 | RAW WATER INTAKE – ball valve seacock | 6  | Y SELECTION VALVE           |
|---|---------------------------------------|----|-----------------------------|
| 2 | RAW WATER STRAINER                    | 7  | HOLDING TANK with           |
| 3 | A RAW WATER PUMP                      | 8  | HOLDING TANK DISCHARGE PUMP |
| 4 | VENTILATION VALVE – siphon break      | 9  | BLACK WATER OUTLET - HULL   |
| 5 | MACERATOR TOILET                      | 10 | BLACK WATER OUTLET - DECK   |