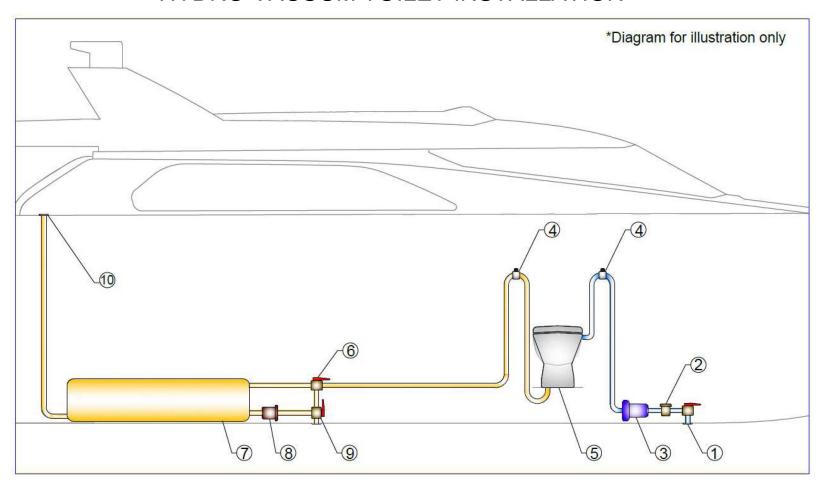

# **SINGLE SYSTEM**

### HYDRO VACUUM TOILET INSTALLATION

| 1 | RAW WATER INTAKE – ball valve seacock | 6  | Y SELECTION VALVE           |
|---|---------------------------------------|----|-----------------------------|
| 2 | RAW WATER STRAINER                    | 7  | HOLDING TANK with           |
| 3 | RAW WATER PUMP                        | 8  | HOLDING TANK DISCHARGE PUMP |
| 4 | VENTILATION VALVE – siphon break      | 9  | BLACK WATER OUTLET - HULL   |
| 5 | MACERATOR TOILET                      | 10 | BLACK WATER OUTLET - DECK   |